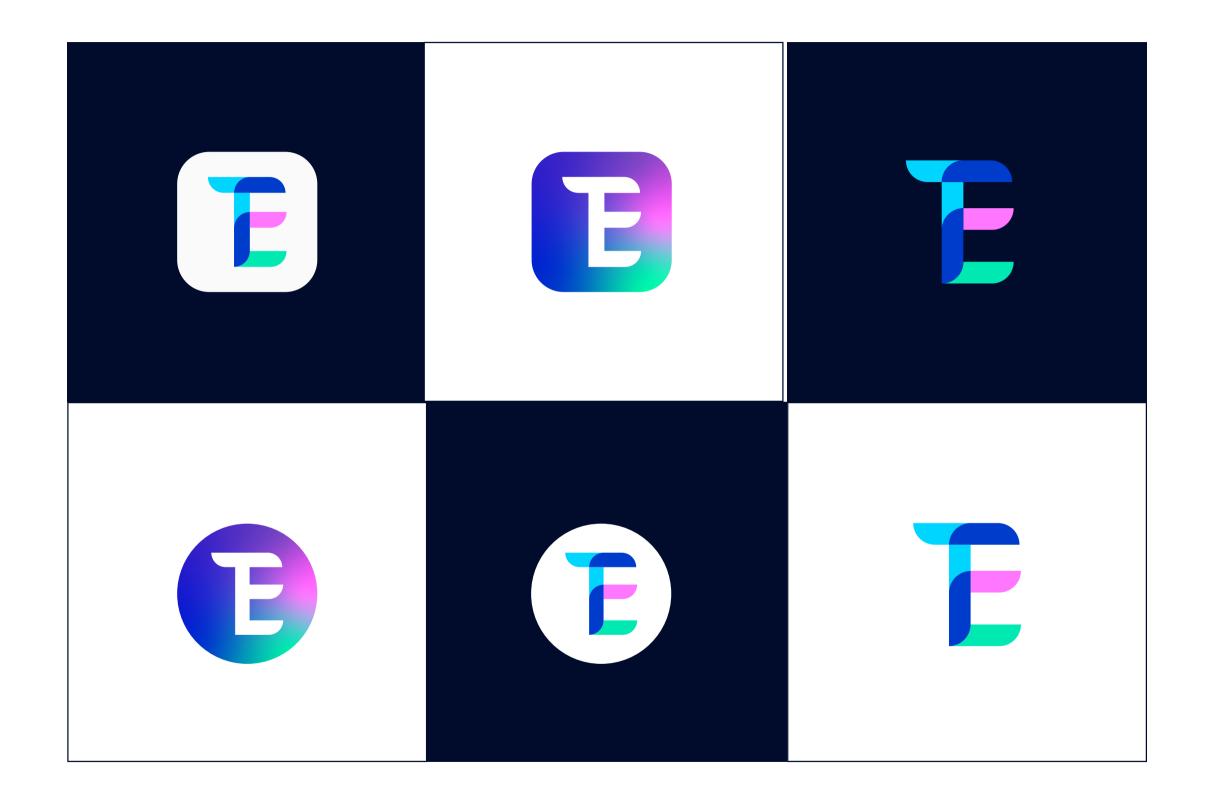

oftware like Aldus PageMaker including versions of Lorem Ipsum.styles and preferences.

## - MAIN LOGO





It is very important that the logo is always easy to see and read in all usage situations. According to needs and print method, the logo can be displayed in different color variations.

# LOGO CONSTRUCTION





In this Logo Design, Circles, and lines are used to create a stylized 'ET Logo Mark'.

### - COLOR PALETTE



#FF76FF 255, 118, 255 0, 54, 0, 0 #00D5FF 0, 213, 255 100, 16, 0, 0 #00E9B3 0, 233, 179 100, 0, 23, 9 #003CCC #010C2C 0, 60, 204 1, 12, 44 98, 73, 0, 83 100, 71, 0, 20

The logo is mainly using these colors and the brand can be expressed using these colors in other works.

# COLOR VARIATIONS







ECOTECH



# INCORRECT LOGO APPLICATION











#### PROFILE USAGE



### BRAND PATTERN





### BUSINESS CARD





### LETTERHEAD





## THANK YOU!