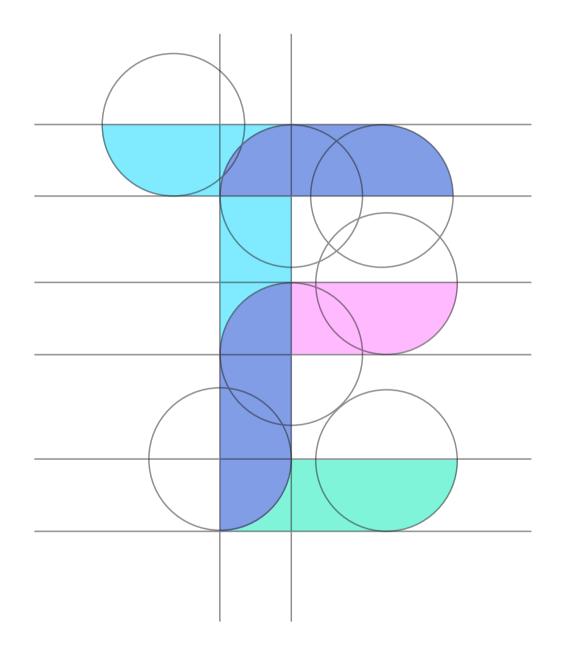

# LOGO CONSTRUCTION

In this Logo Design, Circles, and lines are used to create a stylized 'ET Logo Mark'.